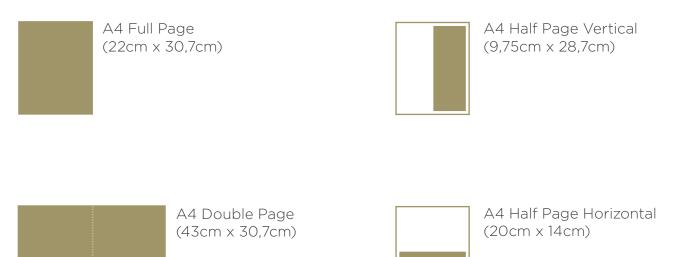

## Note: Dimensions include a 5mm bleed

• Artwork must be sent in CMYK and high resolution (300dpi) format in .pdf or flattened .jpegs.

- Avoid text and product images running through the spine when designing a double page spread.
- Export only with bleed marks. Crop marks, colourbars and other printing marks must not be included.